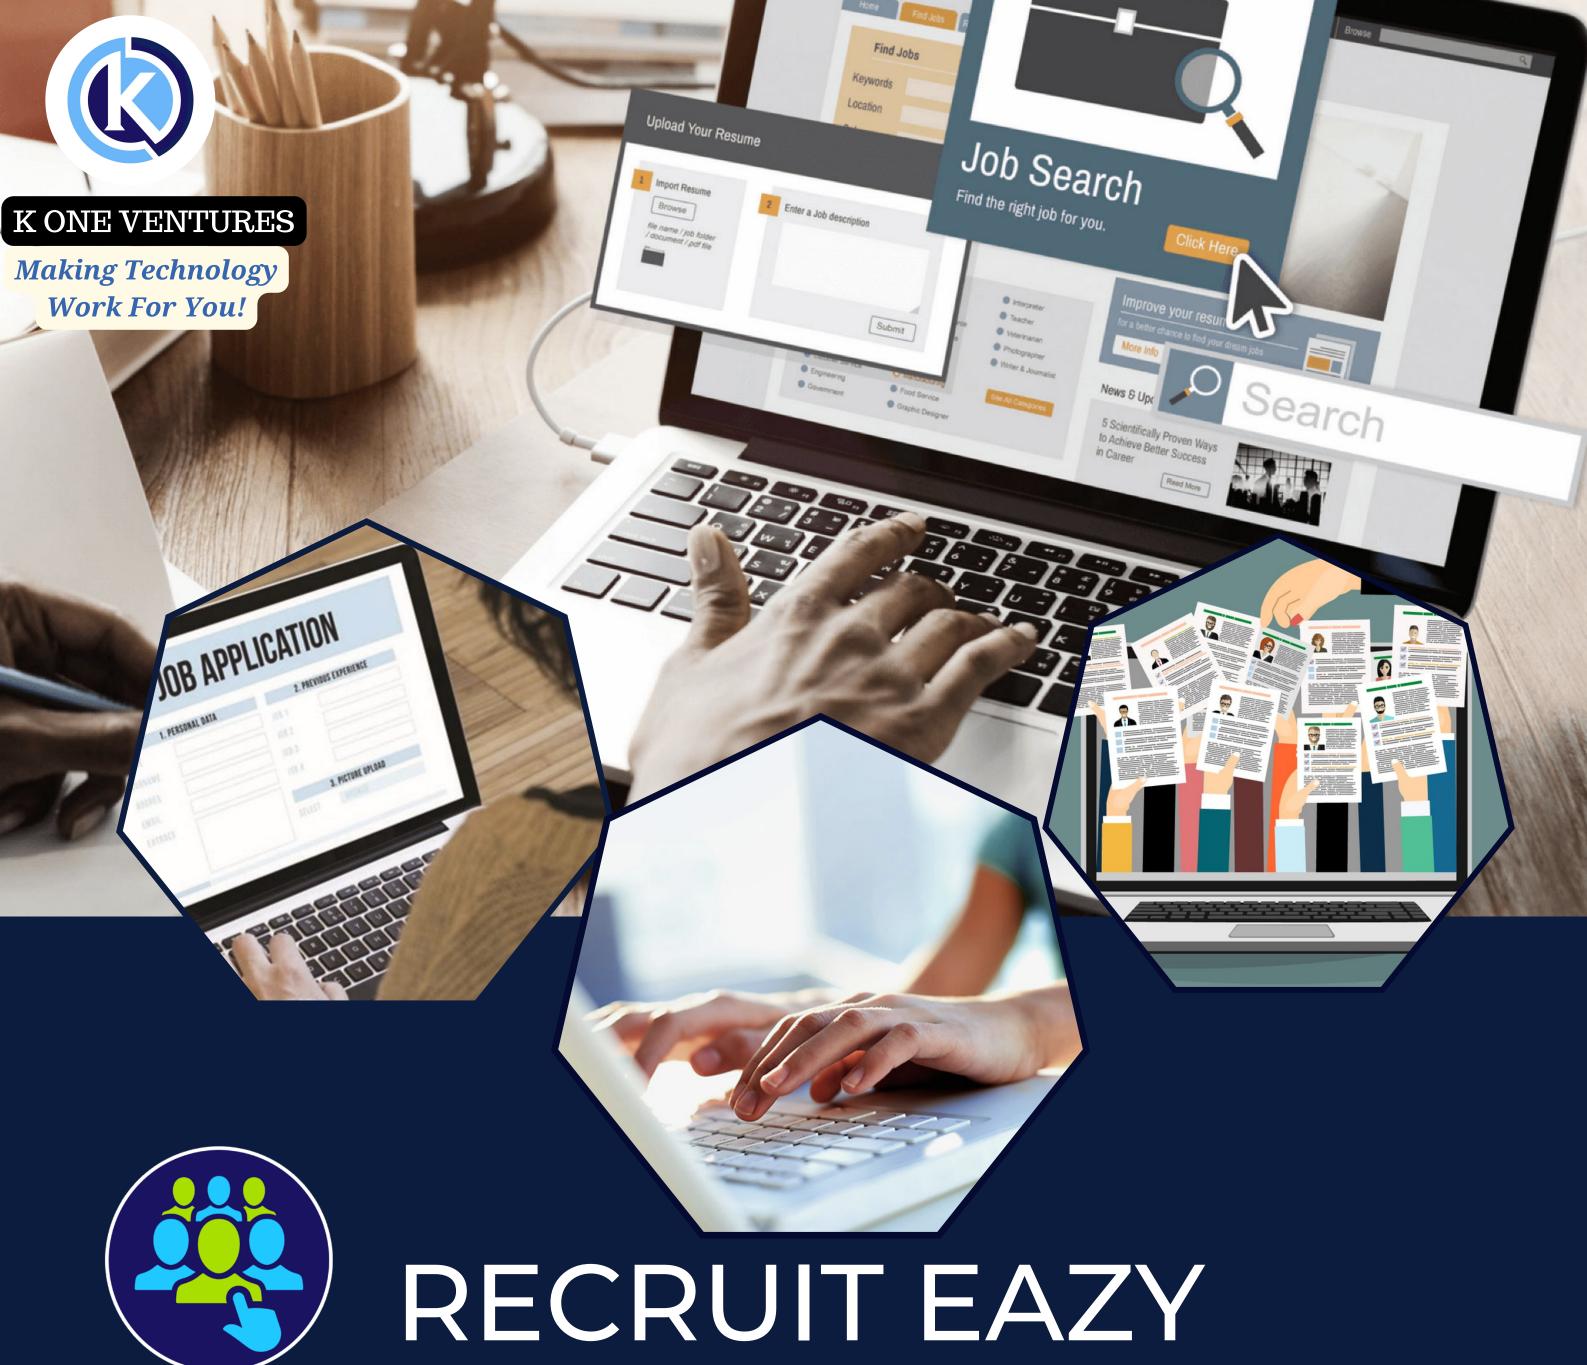

- Algorithm-based Detection of Vacancies
- Receiving Candidate Applications
- Two way AI-Based Candidate & Job-Matching
- Fully Integrated
   Interviewing System
   Global Question Bank
- Ability to Create Interview Panel allowing multiple interviewers
- Rich Interviewer UI with information with
- Custom Interviewer designed questions
- Relevant Candidate specific info

- Post Interview
- Auto Result computation
- Manual Publishing of Result
- Offer, Background
   Verification &
   Acceptance Dovetailing into the
   Onboarding process

**Smart Home Automation** 

Smart Lock