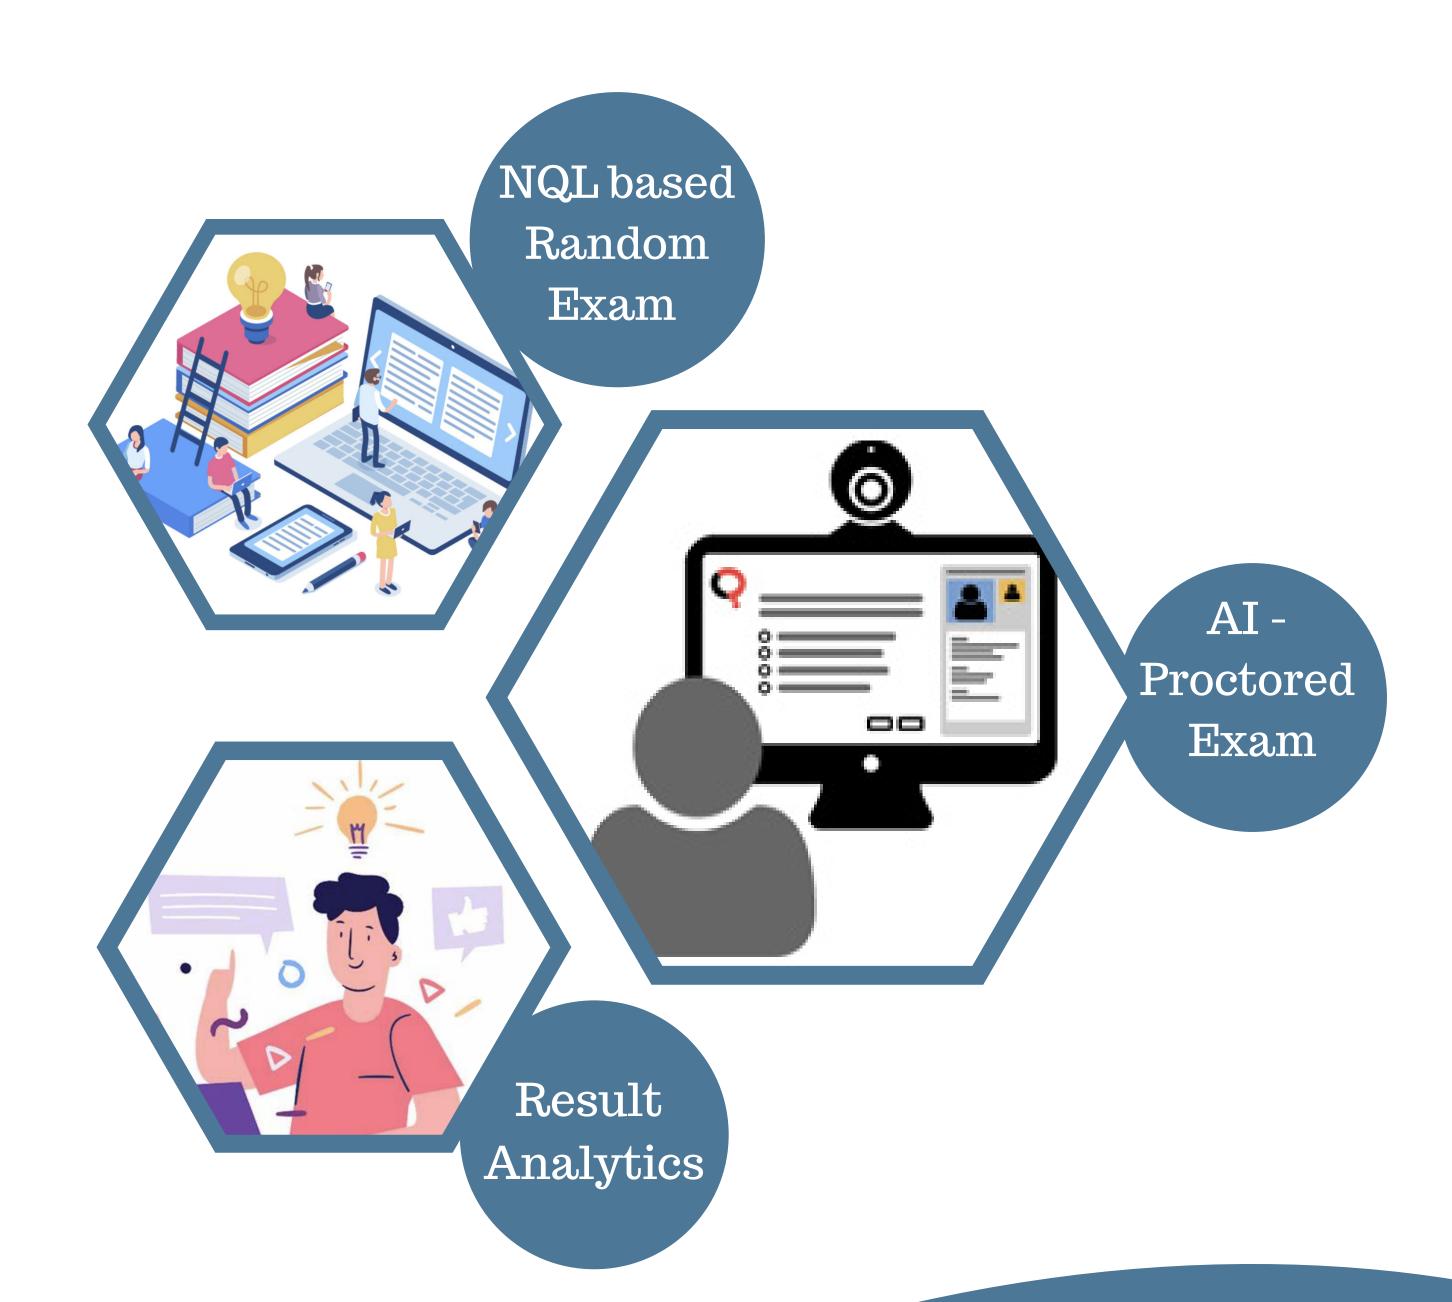

### **NQL-Next Question Logic**

A proprietary algorithm makes our Online tests throw a question to users based on the purpose of the examinee, from a Learner mode to a Testing mode. The sequence & selection of the question makes our platform highly effective for the holistic development of student/test-takers.

#### **AI Proctored Exams**

- 1. Our AI engine verifies the user's face & detects movements or sounds during the exam window.
- 2. Also detects instances like No face, multiple faces
- 3. Also detects if multiple tabs are opened during the exam.
- 4. It is programmed to throw alerts to the examinee & the proctor for potential proctoring violations.

### **Result Analytics**